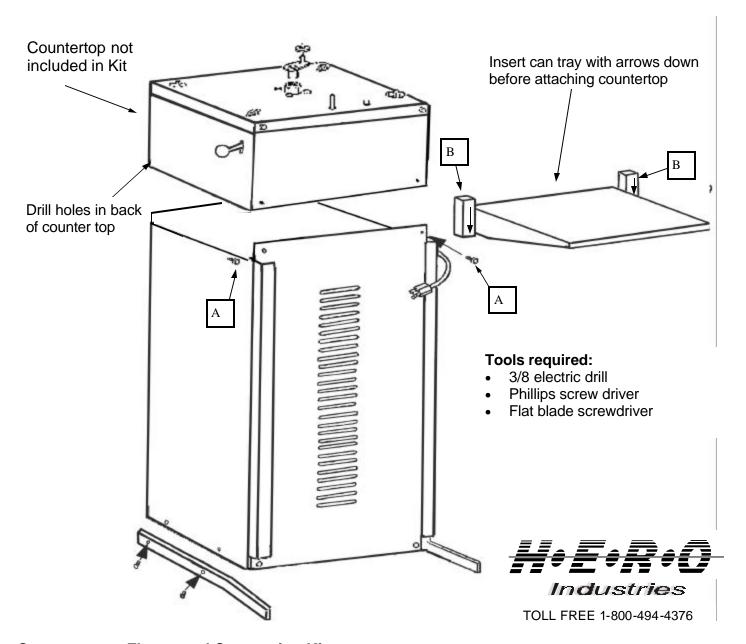

## Countertop to Floor Stand Assembly Instructions

## **Countertop to Floorstand Conversion Kits:**

- 12 Position stand Part #BL-3770 -
- 16 Position stand Part #BL-3771 -
- 1. Remove rubber feet and base plate from counter top
- 2. Place counter top on the base assembly
- 3. Insert shelf into the side support channels, making sure that arrows on the glides are facing down. (ref B)
- 4. Engage shelf into the slots.
- 5. Install screws at the top of the support channel. (ref A)
- 6. Drill new holes in the back of the counter top, using the existing holes in the floor stand using the drill bit supplied.
- 7. Install the screws into the back of the floor stand.
- 8. Make sure the lower legs are firmly attached to the floor stand.